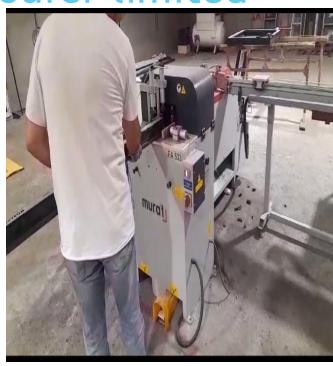

|  |
| Solar Energy Properties<br>(EN410)  | Solar Heat gain Coefficient                                 | 40%        |  |
|                                     | (Solar Fact/g)                                              | ~          |  |
|                                     | Shading Coefficient                                         | 0.46%      |  |
|                                     | UV Transmission                                             | 9.0%       |  |
| Thermal Conductivity<br>(EN673)     | U Value W /(m²K)                                            | 1.2        |  |
| Sound Insulation Value<br>(EN12758) | Rw (C; Ctr) dB                                              | 35(-1; -6) |  |

QWIN

#### Certificate











Before After



















Factory plants