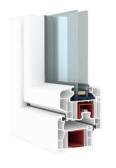

| Outer Pane                          | Ciarana Calas Cantral Laur F. Class Ass                     |            |  |
|-------------------------------------|-------------------------------------------------------------|------------|--|
|                                     | Sisecam Solar Control Low E-Glass 4mm neutral (Surface # 2) |            |  |
| Cavity 1                            | 9mm Cavity (Argon)                                          |            |  |
| Middle Pane                         | Sisecam Clear Float Glass 4mm clear                         |            |  |
| Cavity 2                            | 9mm Cavity (Air)                                            |            |  |
| Inner Pane                          | Sisecam Clear Float Glass 4mm clear                         |            |  |
| Daylight Properties<br>(EN410)      | Daylight Transmittance                                      | 66%        |  |
|                                     | Daylight Reflectance Outdoor                                | 14%        |  |
|                                     | Daylight Reflectance indoor                                 | 17%        |  |
|                                     | Solar Energy Direct Transmittance                           | 36%        |  |
|                                     | Solar Energy Reflectance Outdoor                            | 31%        |  |
|                                     | Solar energy absorption                                     | 33%        |  |
| Solar Energy Properties<br>(EN410)  | Solar Heat gain Coefficient                                 | 40%        |  |
|                                     | (Solar Fact/g)                                              | ~          |  |
|                                     | Shading Coefficient                                         | 0.46%      |  |
|                                     | UV Transmission                                             | 9.0%       |  |
| Thermal Conductivity<br>(EN673)     | U Value W /(m²K)                                            | 1.2        |  |
| Sound Insulation Value<br>(EN12758) | Rw (C; Ctr) dB                                              | 35(-1; -6) |  |