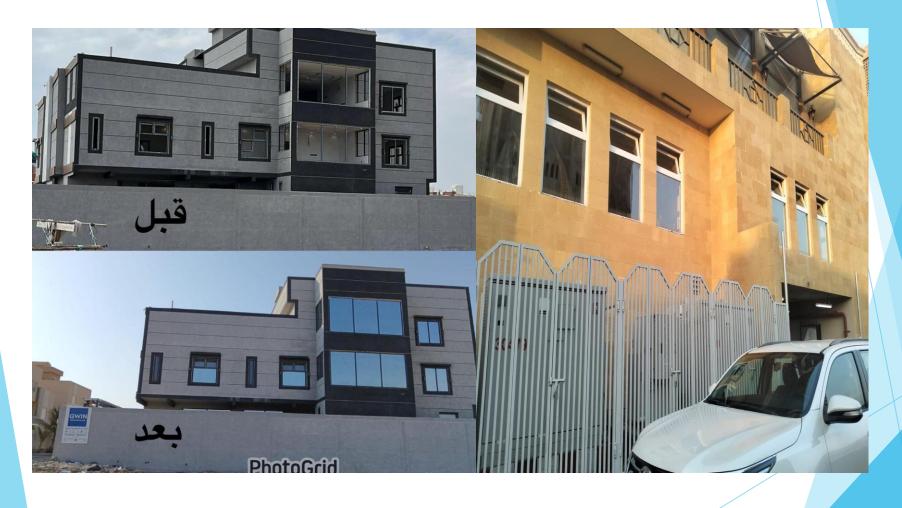

| 33%        |  |
| Solar Energy Properties<br>(EN410)  | Solar Heat gain Coefficient                                 | 40%        |  |
|                                     | (Solar Fact/g)                                              | ~          |  |
|                                     | Shading Coefficient                                         | 0.46%      |  |
|                                     | UV Transmission                                             | 9.0%       |  |
| Thermal Conductivity<br>(EN673)     | U Value W /(m²K)                                            | 1.2        |  |
| Sound Insulation Value<br>(EN12758) | Rw (C; Ctr) dB                                              | 35(-1; -6) |  |

QWIN

#### Certificate











Before After



















Factory plants