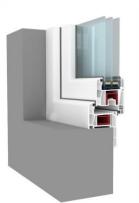

#### **QWIN 71 GRANDE**

| Technical Specification |                                                           |
|-------------------------|-----------------------------------------------------------|
| Profile width           | 71mm                                                      |
| Number of chambers      | 5                                                         |
| Number of gasket        | EPDM rubber gray / black                                  |
| Glazing beads           | Single nail, PCE gasket                                   |
| Glass thickness         | Single glass 5mm, double glass 20/24mm, triple glass 30mm |
| Lamination              | With options one side & double side                       |
| Heat conductivity       | 1.3 w/m² k                                                |