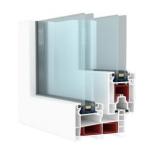

#### **QWIN 71 GRANDE**

| Technical Specification |                                                           |
|-------------------------|-----------------------------------------------------------|
| Profile width           | 71mm                                                      |
| Number of chambers      | 5                                                         |
| Number of gasket        | EPDM rubber gray / black                                  |
| Glazing beads           | Single nail, PCE gasket                                   |
| Glass thickness         | Single glass 5mm, double glass 20/24mm, triple glass 30mm |
| Lamination              | With options one side & double side                       |
| Heat conductivity       | 1.3 w/m² k                                                |