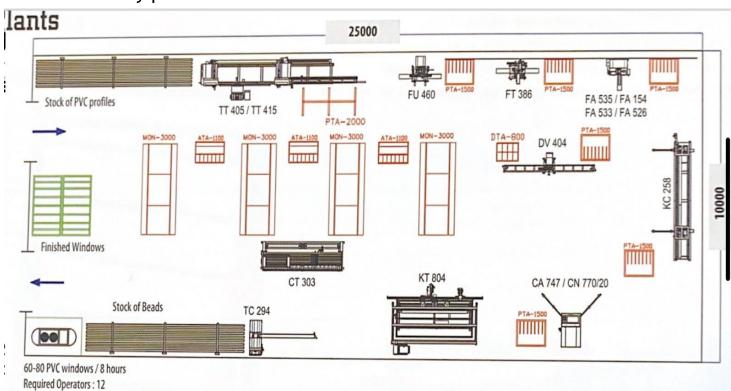

|  |
| Solar Energy Properties<br>(EN410)  | Solar Heat gain Coefficient                                 | 40%        |  |
|                                     | (Solar Fact/g)                                              | ~          |  |
|                                     | Shading Coefficient                                         | 0.46%      |  |
|                                     | UV Transmission                                             | 9.0%       |  |
| Thermal Conductivity<br>(EN673)     | U Value W /(m²K)                                            | 1.2        |  |
| Sound Insulation Value<br>(EN12758) | Rw (C; Ctr) dB                                              | 35(-1; -6) |  |

QWIN

#### Certificate











Before After



















Factory plants