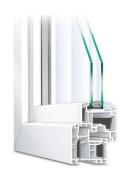

#### **QWIN 71 GRANDE**

| Technical Specification |                                                           |
|-------------------------|-----------------------------------------------------------|
| Profile width           | 71mm                                                      |
| Number of chambers      | 5                                                         |
| Number of gasket        | EPDM rubber gray / black                                  |
| Glazing beads           | Single nail, PCE gasket                                   |
| Glass thickness         | Single glass 5mm, double glass 20/24mm, triple glass 30mm |
| Lamination              | With options one side & double side                       |
| Heat conductivity       | 1.3 w/m² k                                                |