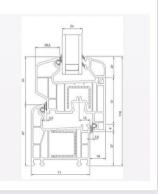

#### **QWIN 71 GRANDE**

| Technical Specification |                                                           |
|-------------------------|-----------------------------------------------------------|
| Profile width           | 71mm                                                      |
| Number of chambers      | 5                                                         |
| Number of gasket        | EPDM rubber gray / black                                  |
| Glazing beads           | Single nail, PCE gasket                                   |
| Glass thickness         | Single glass 5mm, double glass 20/24mm, triple glass 30mm |
| Lamination              | With options one side & double side                       |
| Heat conductivity       | 1.3 w/m² k                                                |

| Outer Pane                          | Ciarana Calas Cantral Laur F. Class Ass                     |            |  |
|-------------------------------------|-------------------------------------------------------------|------------|--|
|                                     | Sisecam Solar Control Low E-Glass 4mm neutral (Surface # 2) |            |  |
| Cavity 1                            | 9mm Cavity (Argon)                                          |            |  |
| Middle Pane                         | Sisecam Clear Float Glass 4mm clear                         |            |  |
| Cavity 2                            | 9mm Cavity (Air)                                            |            |  |
| Inner Pane                          | Sisecam Clear Float Glass 4mm clear                         |            |  |
| Daylight Properties<br>(EN410)      | Daylight Transmittance                                      | 66%        |  |
|                                     | Daylight Reflectance Outdoor                                | 14%        |  |
|                                     | Daylight Reflectance indoor                                 | 17%        |  |
|                                     | Solar Energy Direct Transmittance                           | 36%        |  |
|                                     | Solar Energy Reflectance Outdoor                            | 31%        |  |
|                                     | Solar energy absorption                                     | 33%        |  |
| Solar Energy Properties<br>(EN410)  | Solar Heat gain Coefficient                                 | 40%        |  |
|                                     | (Solar Fact/g)                                              | ~          |  |
|                                     | Shading Coefficient                                         | 0.46%      |  |
|                                     | UV Transmission                                             | 9.0%       |  |
| Thermal Conductivity<br>(EN673)     | U Value W /(m²K)                                            | 1.2        |  |
| Sound Insulation Value<br>(EN12758) | Rw (C; Ctr) dB                                              | 35(-1; -6) |  |