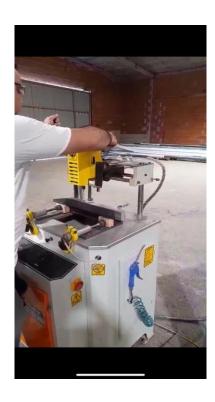

|
| Solar Energy Properties<br>(EN410)  | Solar Heat gain Coefficient                                 | 40%        |  |
|                                     | (Solar Fact/g)                                              | ~          |  |
|                                     | Shading Coefficient                                         | 0.46%      |  |
|                                     | UV Transmission                                             | 9.0%       |  |
| Thermal Conductivity<br>(EN673)     | U Value W /(m²K)                                            | 1.2        |  |
| Sound Insulation Value<br>(EN12758) | Rw (C; Ctr) dB                                              | 35(-1; -6) |  |

QWIN

#### Certificate











Before After



















Factory plants