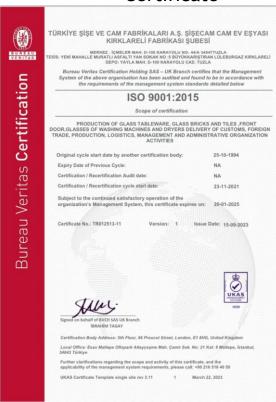

y absorption                                     | 33%        |  |
| Solar Energy Properties<br>(EN410)  | Solar Heat gain Coefficient                                 | 40%        |  |
|                                     | (Solar Fact/g)                                              | ~          |  |
|                                     | Shading Coefficient                                         | 0.46%      |  |
|                                     | UV Transmission                                             | 9.0%       |  |
| Thermal Conductivity<br>(EN673)     | U Value W /(m²K)                                            | 1.2        |  |
| Sound Insulation Value<br>(EN12758) | Rw (C; Ctr) dB                                              | 35(-1; -6) |  |

QWIN

#### Certificate











Before After



















Factory plants