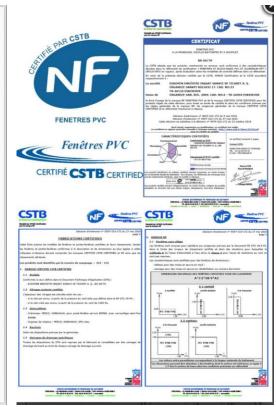

absorption                                     | 33%        |  |
| Solar Energy Properties<br>(EN410)  | Solar Heat gain Coefficient                                 | 40%        |  |
|                                     | (Solar Fact/g)                                              | ~          |  |
|                                     | Shading Coefficient                                         | 0.46%      |  |
|                                     | UV Transmission                                             | 9.0%       |  |
| Thermal Conductivity<br>(EN673)     | U Value W /(m²K)                                            | 1.2        |  |
| Sound Insulation Value<br>(EN12758) | Rw (C; Ctr) dB                                              | 35(-1; -6) |  |

QWIN

#### Certificate











Before After



















Factory plants