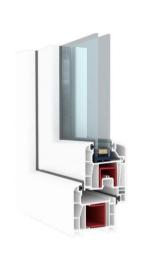

#### **QWIN 71 GRANDE**

| Technical Specification |                                                           |
|-------------------------|-----------------------------------------------------------|
| Profile width           | 71mm                                                      |
| Number of chambers      | 5                                                         |
| Number of gasket        | EPDM rubber gray / black                                  |
| Glazing beads           | Single nail, PCE gasket                                   |
| Glass thickness         | Single glass 5mm, double glass 20/24mm, triple glass 30mm |
| Lamination              | With options one side & double side                       |
| Heat conductivity       | 1.3 w/m² k                                                |