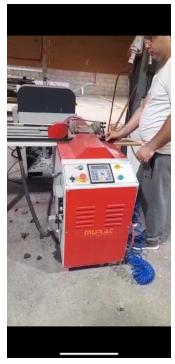

|  |
| Solar Energy Properties<br>(EN410)  | Solar Heat gain Coefficient                                 | 40%        |  |
|                                     | (Solar Fact/g)                                              | ~          |  |
|                                     | Shading Coefficient                                         | 0.46%      |  |
|                                     | UV Transmission                                             | 9.0%       |  |
| Thermal Conductivity<br>(EN673)     | U Value W /(m²K)                                            | 1.2        |  |
| Sound Insulation Value<br>(EN12758) | Rw (C; Ctr) dB                                              | 35(-1; -6) |  |

QWIN

#### Certificate











Before After



















Factory plants